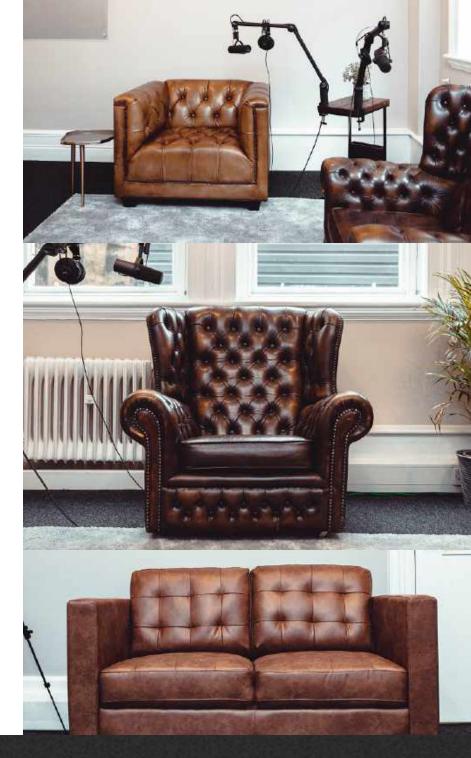

# THE ROOM

With multiple pieces of individual furniture, the flexible studio room can be setup to meet any requirements you may have, whether that be a casual side by side conversational type setup, or a more formal table based arrangement.

Our microphones and cameras can be easily manoeuvred to cover all eventualities.