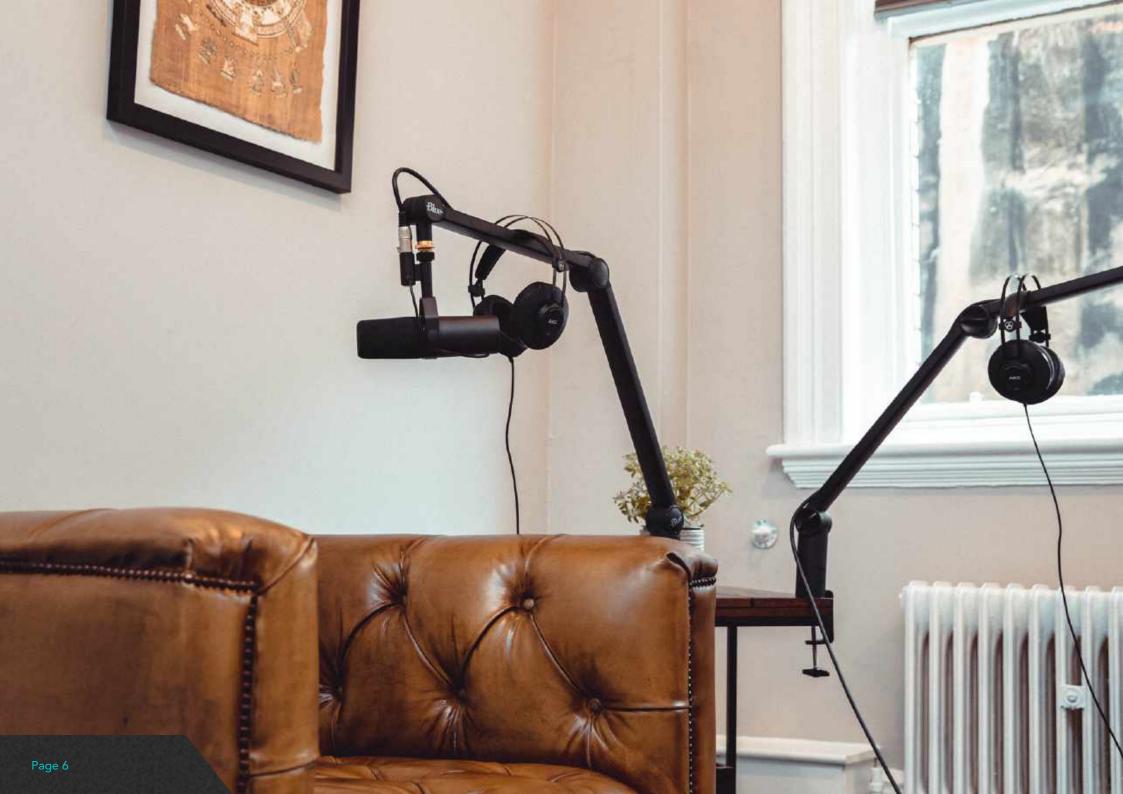

# THE ROOM

With multiple pieces of individual furniture, the flexible studio room can be setup to meet any requirements you may have, whether that be a casual side by side conversational type setup, or a more formal table based arrangement.

Our microphones and cameras can be easily manoeuvred to cover all eventualities.