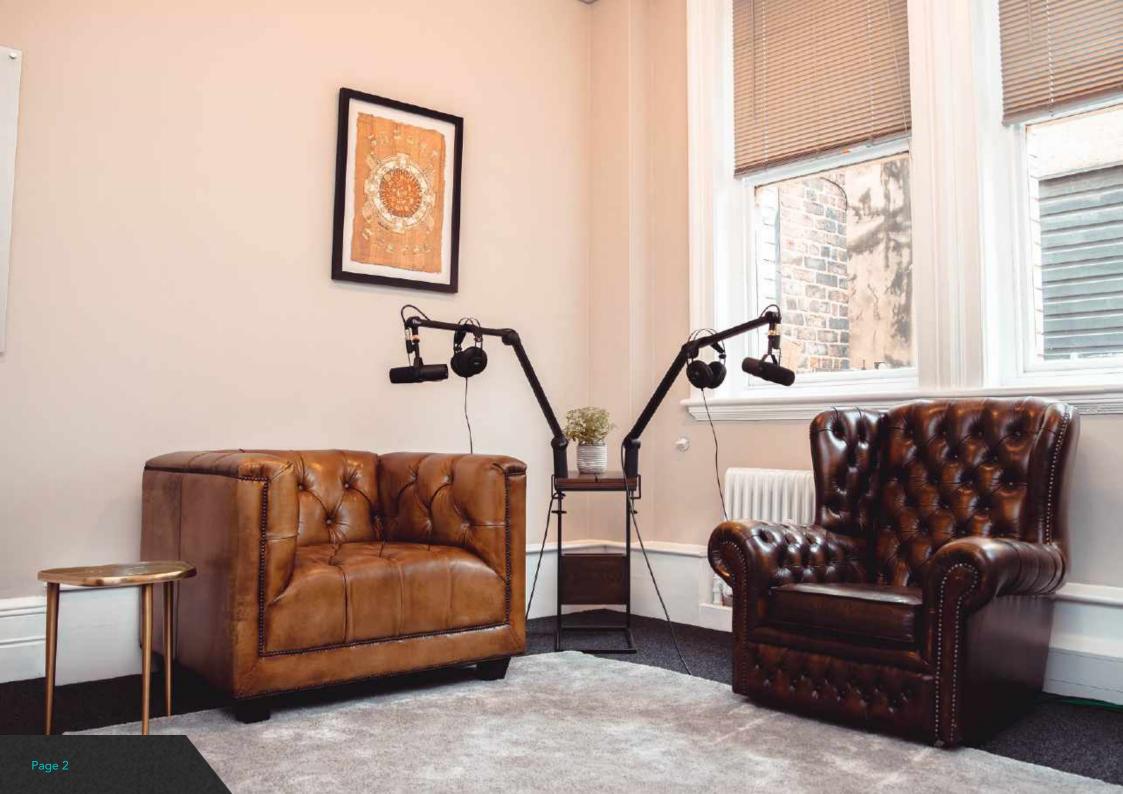

# THE ROOM

With multiple pieces of individual furniture, the flexible studio room can be setup to meet any requirements you may have, whether that be a casual side by side conversational type setup, or a more formal table based arrangement.

Our microphones and cameras can be easily manoeuvred to cover all eventualities.